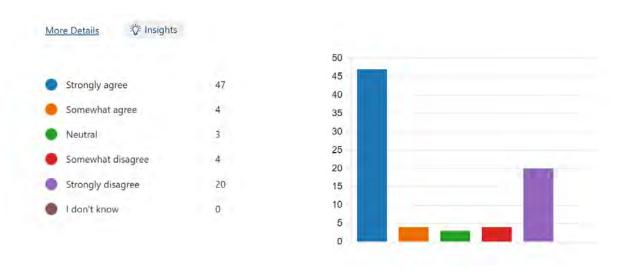

# Reducing Traffic on Chancery Lane

This is a summary of the public consultation for the scheme to reduce through traffic on Chancery Lane.

Survey Dates. The survey was open between the 20<sup>th</sup> February 2023 and the 11<sup>th</sup> August 2023.

Survey Results: A total of 78 responses were received.

1. Overall, to what extent do you support the removal of through traffic on Chancery Lane permanently?

2. To what extent do you agree that the removal of through traffic improves the experience of walking on Chancery Lane?