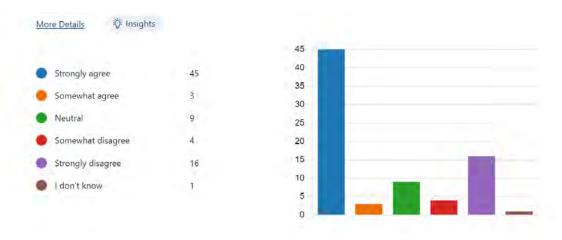

3. To what extent do you agree that the removal of through traffic improves the experience of visiting or spending time on Chancery Lane?

4. To what extent do you agree that the removal of through traffic improves the experience of cycling on Chancery Lane.