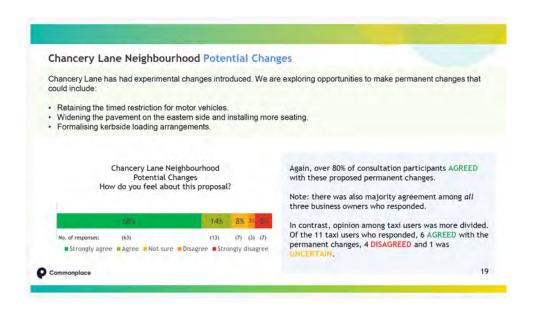

| 6  | 30   |
|    | Taxi, as a driver                 | 9  | 20   |
|    | Taxi, as a passenger              | 13 | 10   |
|    | Private Hire Vehicle, as a driver | 5  |      |
|    | Private Hire Vehicle, as a passen | 5  |      |
|    | Another type of transport         | 2  |      |
|    | I do not travel on this street    | 0  |      |
|    |                                   |    |      |

11. About you – Are your day to day activities limited because of a health condition or disability



12. About you – Which of the following age groups do you fall within?



### 13. About you – What gender do you identify as?



### 14. About you – if you are responding as an individual, are you pregnant?



#### Fleet Street Healthy Streets Plan Consultation Question on Chancery Lane