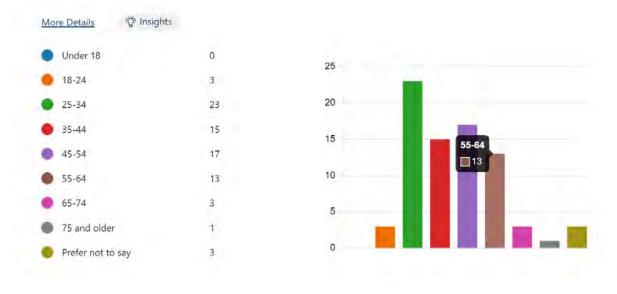

11. About you – Are your day to day activities limited because of a health condition or disability

12. About you – Which of the following age groups do you fall within?