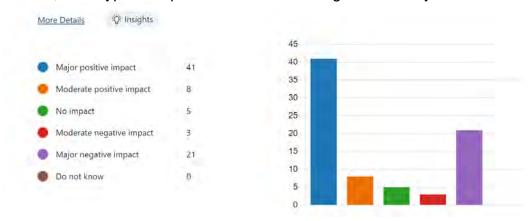

5. What other improvements would you like to see on Chancery Lane.

6. Overall, what type of impact do the traffic changes have on you?