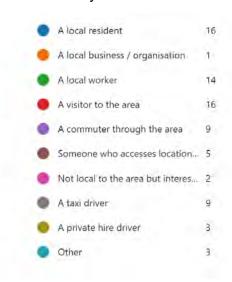

## 7. About you -

8. About you – Are you responding on behalf of an organisation, business or Campaign group?

9. About you – Is your organisation, business, campaign group located in the Chancery Lane area?