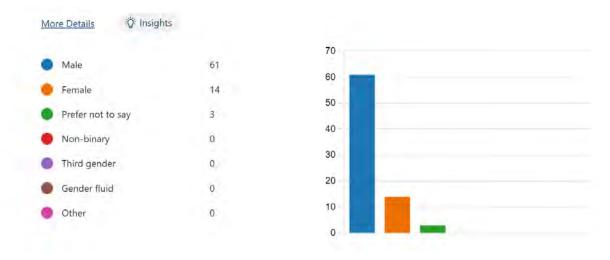

| 11 | 50   |
|    | Car, as a passenger               | 5  | 40 - |
|    | Van or lorry                      | 2  |      |
| 0  | Bus                               | 6  | 30   |
|    | Taxi, as a driver                 | 9  | 20   |
|    | Taxi, as a passenger              | 13 | 10   |
|    | Private Hire Vehicle, as a driver | 5  |      |
|    | Private Hire Vehicle, as a passen | 5  |      |
|    | Another type of transport         | 2  |      |
|    | I do not travel on this street    | 0  |      |
|    |                                   |    |      |

11. About you – Are your day to day activities limited because of a health condition or disability



12. About you – Which of the following age groups do you fall within?



### 13. About you – What gender do you identify as?



### 14. About you – if you are responding as an individual, are you pregnant?



#### Fleet Street Healthy Streets Plan Consultation Question on Chancery Lane