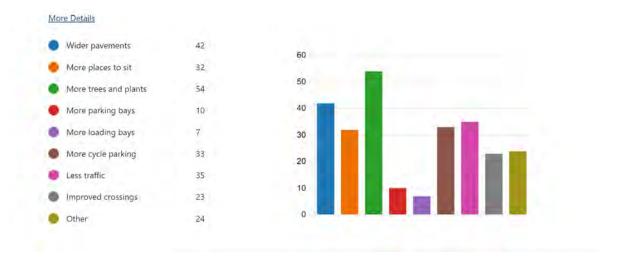

5. What other improvements would you like to see on Chancery Lane.

6. Overall, what type of impact do the traffic changes have on you?