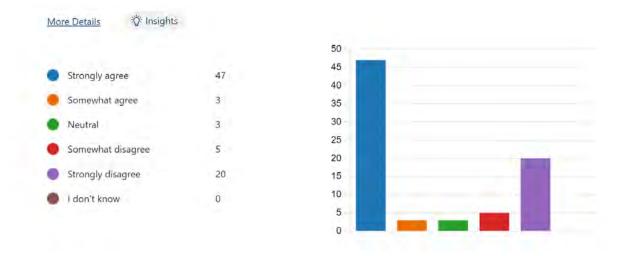

3. To what extent do you agree that the removal of through traffic improves the experience of visiting or spending time on Chancery Lane?

4. To what extent do you agree that the removal of through traffic improves the experience of cycling on Chancery Lane.